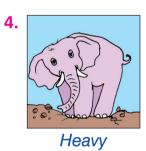

# C. Listen and say. 3.2 Dinleyin ve söyleyin.

- 1. He is not old. He is young.
- 2. I am not short. I am tall.
- 3. She is not happy. She is sad.
- **4.** They are not heavy. They are thin.
- 5. It is not big. It is small.