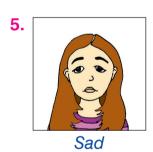

# C. Listen and say. 3.2 Dinleyin ve söyleyin.

- 1. He is not old. He is young.
- 2. I am not short. I am tall.
- 3. She is not happy. She is sad.
- **4.** They are not heavy. They are thin.
- 5. It is not big. It is small.