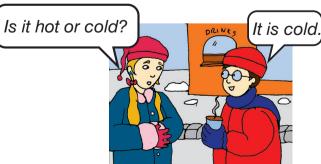

## B. Look and learn.

Bakın ve öğrenin.

# C. Listen and say. 3.2 Dinleyin ve söyleyin.

- 1. He is not old. He is young.
- 2. I am not short. I am tall.
- 3. She is not happy. She is sad.
- **4.** They are not heavy. They are thin.
- 5. It is not big. It is small.