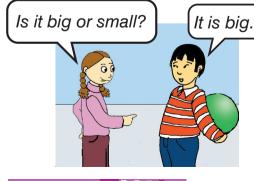

## B. Look and learn.

Bakın ve öğrenin.

# C. Listen and say. 3.2 Dinleyin ve söyleyin.

- 1. He is not old. He is young.
- 2. I am not short. I am tall.
- 3. She is not happy. She is sad.
- **4.** They are not heavy. They are thin.
- 5. It is not big. It is small.