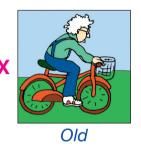

# C. Listen and say. 3.2 Dinleyin ve söyleyin.

- 1. He is not old. He is young.
- 2. I am not short. I am tall.
- 3. She is not happy. She is sad.
- **4.** They are not heavy. They are thin.
- 5. It is not big. It is small.