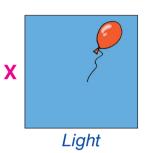

# C. Listen and say. 3.2 Dinleyin ve söyleyin.

- 1. He is not old. He is young.
- 2. I am not short. I am tall.
- 3. She is not happy. She is sad.
- **4.** They are not heavy. They are thin.
- 5. It is not big. It is small.