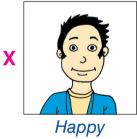

# C. Listen and say. 3.2 Dinleyin ve söyleyin.

- 1. He is not old. He is young.
- 2. I am not short. I am tall.
- 3. She is not happy. She is sad.
- **4.** They are not heavy. They are thin.
- 5. It is not big. It is small.