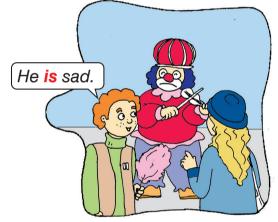

## A. Listen and say. 3.1 Dinleyin ve söyleyin.

































9. Good







## B. Look and learn.

Bakın ve öğrenin.













# C. Listen and say. 3.2 Dinleyin ve söyleyin.

- 1. He is not old. He is young.
- 2. I am not short. I am tall.
- 3. She is not happy. She is sad.
- **4.** They are not heavy. They are thin.
- 5. It is not big. It is small.

# don't forget!

is not = isn't are not = aren't







No, he isn't.





Yes, she is.





Yes, they are.





No, it isn't.

#### E. Look and learn. Bakın ve öğrenin.









### F. Listen and say. 3.3 Dinleyin ve söyleyin.



Walk





Drive a car

2.



Run



Play basketball

3.



**Swim** 



Play tennis

#### G. Look and read. Bakın ve okuyun.



- Bakın ve okuyun.
  - 1. She is very short and she can't play basketball.
  - 2. They are very fast and they can win the race.
  - 3. The cat is very heavy and it can't climb a tree.
  - 4. He is young and