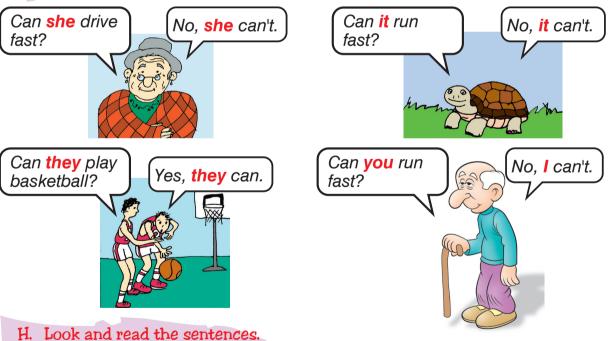

# don't forget!

is not = isn't are not = aren't

No, he isn't.

Yes, she is.

Yes, they are.

No, it isn't.