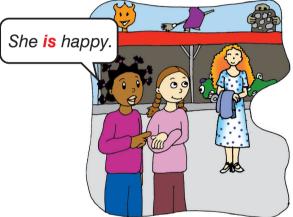

## A. Listen and say. 3.1 Dinleyin ve söyleyin.

































9. Good







## B. Look and learn.

Bakın ve öğrenin.













# C. Listen and say. 3.2 Dinleyin ve söyleyin.

- 1. He is not old. He is young.
- 2. I am not short. I am tall.
- 3. She is not happy. She is sad.
- **4.** They are not heavy. They are thin.
- 5. It is not big. It is small.

# don't forget!

is not = isn't are not = aren't







No, he isn't.





Yes, she is.





Yes, they are.





No, it isn't.

#### E. Look and learn. Bakın ve öğrenin.









### F. Listen and say. 3.3 Dinleyin ve söyleyin.



Walk





Drive a car

2.



Run



Play basketball

3.



**Swim** 



Play tennis

#### G. Look and read. Bakın ve okuyun.



- Bakın ve okuyun.
  - 1. She is very short and she can't play basketball.
  - 2. They are very fast and they can win the race.
  - 3. The cat is very heavy and it can't climb a tree.
  - 4. He is young and he