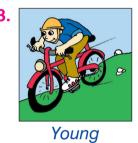

# C. Listen and say. 3.2 Dinleyin ve söyleyin.

- 1. He is not old. He is young.
- 2. I am not short. I am tall.
- 3. She is not happy. She is sad.
- **4.** They are not heavy. They are thin.
- 5. It is not big. It is small.