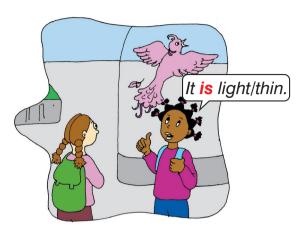

## A. Listen and say. 3.1 Dinleyin ve söyleyin.

































9. Good







## B. Look and learn.

Bakın ve öğrenin.













# C. Listen and say. 3.2 Dinleyin ve söyleyin.

- 1. He is not old. He is young.
- 2. I am not short. I am tall.
- 3. She is not happy. She is sad.
- **4.** They are not heavy. They are thin.
- 5. It is not big. It is small.

# don't forget!

is not = isn't are not = aren't







No, he isn't.





Yes, she is.





Yes, they are.





No, it isn't.

#### E. Look and learn. Bakın ve öğrenin.









### F. Listen and say. 3.3 Dinleyin ve söyleyin.



Walk





Drive a car

2.



Run



Play basketball

3.



**Swim** 



Play tennis

#### G. Look and read. Bakın ve okuyun.



- Bakın ve okuyun.
  - 1. She is very short and she can't play basketball.
  - 2. They are very fast and they can win the race.
  - 3. The cat is very heavy and it can't climb a tree.
  - 4. He is young an